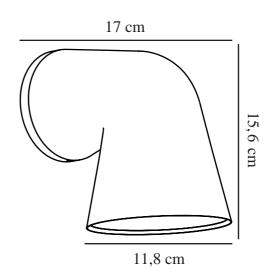

Primary material: Aluminium Secondary material: Glass Colour of the glass: Sanded Suitable for Seaside: False

Colour: Black

Height (cm): 15.6 Width (cm): 11.8 Shade Diameter (cm): 11.8 Projection (cm): 17