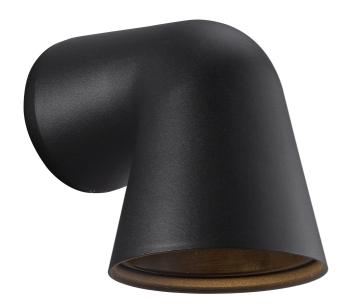

## FRONT SINGLE | WALL LIGHT | BLACK

16801003

Voltage (V): 230 Volt IP degree: IP44 Maximum bulb wattage (W): 28W Class (Class 1, Class 2, Class 3): Class 1 (Earth contact) Socket type: GU10 Parallel connection: True

Primary material: Aluminium Secondary material: Glass Colour of the glass: Sanded Suitable for Seaside: False

Colour: Black

Height (cm): 15.6 Width (cm): 11.8 Shade Diameter (cm): 11.8 Projection (cm): 17

## • Designed for both outdoor and bathroom use • Built-in parallel connection

Front Single has a sharp, simple and well-crafted form that complements both modern and classical architecture. Front is the result of the interesting possibilities that arise when lighting is cast in aluminum and the desire of designer Sebastian Holmbäck to create beautiful, discreet and well-balanced outdoor lighting.