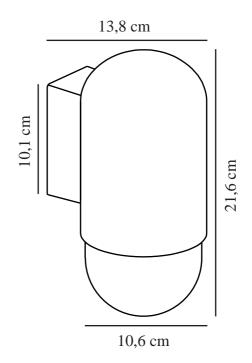

Primary material: Aluminium Secondary material: Glass Suitable for Seaside: False Colour: Sanded Height (cm): 21.6 Width (cm): 10.6 Shade Diameter (cm): 10.6 Projection (cm): 13.8

EAN: 5704924010491 TUN: 2276904 Item Number: 2118211008 Pcs Per Master Carton: 3 Sales Box Height (cm): 23 Sales Box Width(cm): 15.5 Sales Box Depth (cm): 12 Sales Box Volume m<sup>3</sup> : 0.0043 Product net weight (kg): 0.86