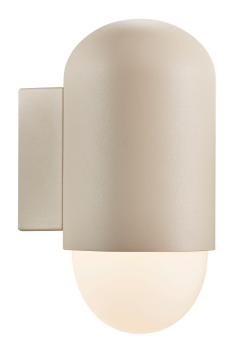

## HEKA | WALL LIGHT | SANDED

nordlux®

Voltage (V): 220-240 Volt IP degree: IP54 Maximum bulb wattage (W): 60W Class (Class 1, Class 2, Class 3): Class 1 (Earth contact) Socket type: E27 Parallel connection: True

Primary material: Aluminium Secondary material: Glass Suitable for Seaside: False Colour: Sanded Height (cm): 21.6 Width (cm): 10.6 Shade Diameter (cm): 10.6 Projection (cm): 13.8

EAN: 5704924010491 TUN: 2276904 Item Number: 2118211008 Pcs Per Master Carton: 3 Sales Box Height (cm): 23 Sales Box Width(cm): 15.5 Sales Box Depth (cm): 12 Sales Box Volume m<sup>3</sup> : 0.0043 Product net weight (kg): 0.86

• Compact and modern design • Parallel connection possible

The Heka wall light has a very unique and modern design expression - rounded shapes and a soft, downward light. The lamp does not take up much space but ensures good lighting along your entrance path, driveway or any other outdoor space. Carried out in a soft, sandy colour.