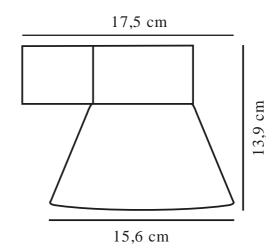

Primary material: Aluminium Secondary material: Glass

Colour: Black

Height (cm): 13.4 Width (cm): 15.6 Shade Diameter (cm): 15.6

Outdoor base dimension (cm): 8.6 Projection (cm): 17.6 Mount directly into insulation: