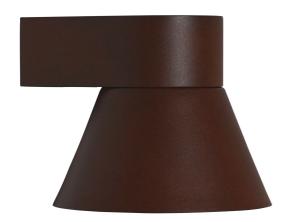

• Decorative downlight effect • Parallel connection possible • Prevents light pollution

Kyklop Cone is a classic wall light by Danish design duo Says Who, with a conical shade and a decorative downward facing light. This light looks beautiful on its own, but you can also place multiple lights together to create an interesting lighting effect.