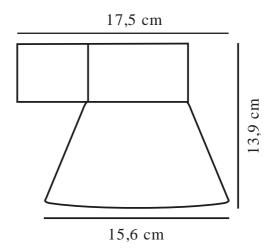

Primary material: Aluminium Secondary material: Glass

Colour: Rusty

Height (cm): 13.4 Width (cm): 15.6 Shade Diameter (cm): 15.6 Outdoor base dimension (cm): 8.6 Projection (cm): 17.6 Mount directly into insulation: