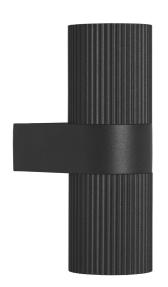

## KYKLOP RIPPLE | WALL LIGHT | BLACK

Beautiful, rippled surface 
Parallel connection possible

Kyklop Ripple is a modern and elegant wall light designed by Danish design duo Says Who. Light is cast both upwards and downwards, creating an interesting lighting effect on the wall. Made from black metal with a beautiful rippled surface.