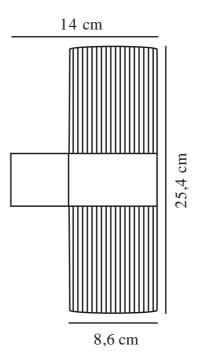

## nordlux®

2318051003

Voltage (V): 220-240 Volt IP degree: IP54 Maximum bulb wattage (W): 2x25W Class (Class 1, Class 2, Class 3): Class 1 (Earth contact) Socket type: GU10 Parallel connection: True

Primary material: Aluminium Secondary material: Glass Colour: Black Height (cm): 25.4 Width (cm): 8.6 Shade Diameter (cm): 8.6 Outdoor base dimension (cm): 8.6 Lenght (cm): 8.6 Projection (cm): 14.1 Mount directly into insulation: False