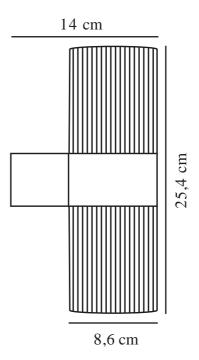

## nordlux®

2318051009

Voltage (V): 220-240 Volt IP degree: IP54 Maximum bulb wattage (W): 2x25W Class (Class 1, Class 2, Class 3): Class 1 (Earth contact) Socket type: GU10 Parallel connection: True

Primary material: Aluminium Secondary material: Glass Colour: Rusty Height (cm): 25.4 Width (cm): 8.6 Shade Diameter (cm): 8.6 Outdoor base dimension (cm): 8.6 Lenght (cm): 8.6 Projection (cm): 14.1 Mount directly into insulation: False