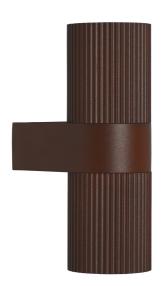

## KYKLOP RIPPLE | WALL LIGHT | RUSTY

Beautiful, rippled surface 
Parallel connection possible

Kyklop Ripple is a modern and elegant wall light designed by Danish design duo Says Who. Light is cast both upwards and downwards, creating an interesting lighting effect on the wall. Made from brown metal with a beautiful rippled surface.