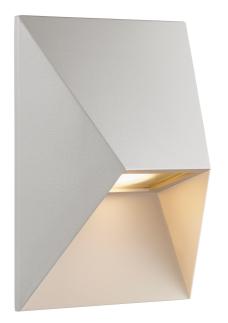

## PONTIO 15 | WALL LIGHT | WHITE

Architectural design 
Parallel connection possible
Elegant compact size

Pontio is a series of outdoor lights by Danish design duo Says Who in a streamlined, architectural design. The geometric shape adds a modern, yet timeless expression to your home - while the oblique shade provides a unique and interesting look from all angles. Matte, slightly textured surface in painted aluminium.