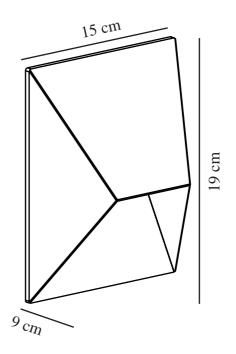

## nordlux®

2218171001

Voltage (V): 220-240 Volt IP degree: IP54 Maximum bulb wattage (W): 25W Class (Class 1, Class 2, Class 3): Class 1 (Earth contact) Socket type: GU10 Parallel connection: True

Primary material: Aluminium Suitable for Seaside: False Colour: White Height (cm): 19 Width (cm): 15 Projection (cm): 9