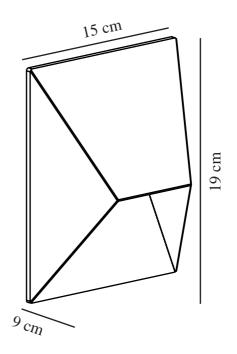

## nordlux®

2218171003

Voltage (V): 220-240 Volt IP degree: IP54 Maximum bulb wattage (W): 25W Class (Class 1, Class 2, Class 3): Class 1 (Earth contact) Socket type: GU10 Parallel connection: True

Primary material: Aluminium Suitable for Seaside: False Colour: Black Height (cm): 19 Width (cm): 15 Projection (cm): 9