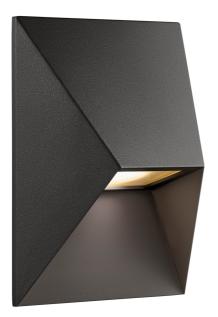

## PONTIO 15 | WALL LIGHT | BLACK

Architectural design 
Parallel connection possible
Elegant compact size

Pontio is a series of outdoor lights by Danish design duo Says Who in a streamlined, architectural design. The geometric shape adds a modern, yet timeless expression to your home - while the oblique shade provides a unique and interesting look from all angles. Matte, slightly textured surface in painted aluminium.