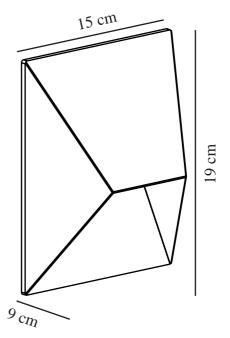

Primary material: Aluminium Suitable for Seaside: False Colour: Sanded Height (cm): 19 Width (cm): 15 Projection (cm): 9

EAN: 5704924010866 TUN: 2276896

Item Number: 2218171008

Pcs Per Master Carton: 3 Sales Box Height (cm): 20.5 Sales Box Width(cm): 16.5 Sales Box Depth (cm): 10.5 Sales Box Volume m³: 0.0036 Product net weight (kg): 0.66