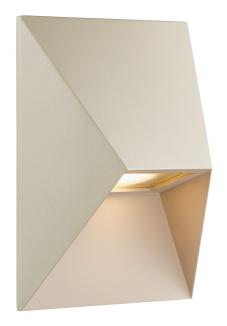

## **PONTIO 15 | WALL LIGHT | SANDED**

2218171008

Voltage (V): 220-240 Volt IP degree: IP54 Maximum bulb wattage (W): 25W Class (Class 1, Class 2, Class 3): Class 1 (Earth contact) Socket type: GU10 Parallel connection: True

Primary material: Aluminium Suitable for Seaside: False Colour: Sanded Height (cm): 19 Width (cm): 15 Projection (cm): 9

EAN: 5704924010866 TUN: 2276896

Item Number: 2218171008

Pcs Per Master Carton: 3 Sales Box Height (cm): 20.5 Sales Box Width(cm): 16.5 Sales Box Depth (cm): 10.5 Sales Box Volume m³: 0.0036 Product net weight (kg): 0.66

• Architectural design • Parallel connection possible • Elegant compact size

Pontio is a series of outdoor lights by Danish design duo Says Who in a streamlined, architectural design. The geometric shape adds a modern, yet timeless expression to your home - while the oblique shade provides a unique and interesting look from all angles. Matte, slightly textured surface in painted aluminium.