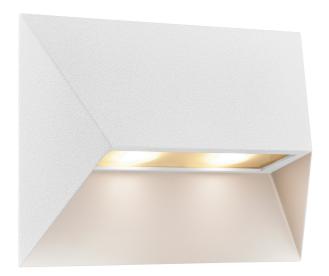

• Architectural design • Parallel connection possible

• Double sockets for extra light output • Space for house number or resident text

Pontio is a series of outdoor lights by Danish design duo Says Who in a streamlined, architectural design. The geometric shape adds a modern, yet timeless expression to your home - while the oblique shade provides a unique and interesting look from all angles. The large, illuminated plate is the perfect place to highlight the resident's house number or names. Matte, slightly textured surface in painted aluminium.