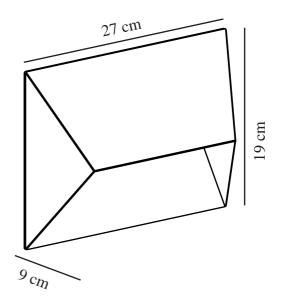

Primary material: Aluminium Suitable for Seaside: False Colour: White Height (cm): 19 Width (cm): 27 Projection (cm): 9

EAN: 5704924010873 TUN: 2276878

Item Number: 2218191001

Pcs Per Master Carton: 3 Sales Box Height (cm): 28.5 Sales Box Width(cm): 20.5 Sales Box Depth (cm): 10.5 Sales Box Volume m³: 0.0061 Product net weight (kg): 1.1