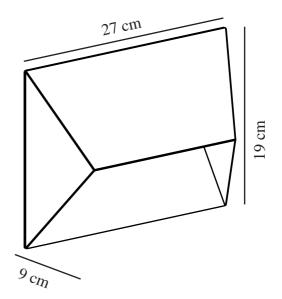

Primary material: Aluminium Suitable for Seaside: False Colour: Sanded

Height (cm): 19 Width (cm): 27 Projection (cm): 9

EAN: 5704924010897 TUN: 2276853

Item Number: 2218191008

Pcs Per Master Carton: 3 Sales Box Height (cm): 28.5 Sales Box Width(cm): 20.5 Sales Box Depth (cm): 10.5 Sales Box Volume m³: 0.0061 Product net weight (kg): 1.1