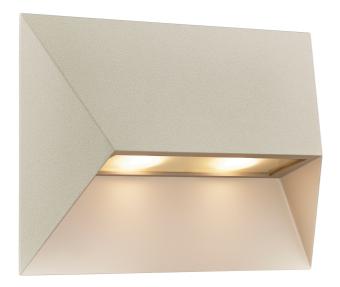

## PONTIO 27 | WALL LIGHT | SANDED

Voltage (V): 220-240 Volt IP degree: IP54 Maximum bulb wattage (W): 2X25W

Class (Class 1, Class 2, Class 3): Class 1 (Earth contact) Socket type: GU10 Parallel connection: True

Primary material: Aluminium Suitable for Seaside: False Colour: Sanded

Height (cm): 19 Width (cm): 27 Projection (cm): 9

EAN: 5704924010897 TUN: 2276853

Item Number: 2218191008

Pcs Per Master Carton: 3 Sales Box Height (cm): 28.5 Sales Box Width(cm): 20.5 Sales Box Depth (cm): 10.5 Sales Box Volume m³: 0.0061 Product net weight (kg): 1.1

• Architectural design • Parallel connection possible

• Double sockets for extra light output • Space for house number or resident text

Pontio is a series of outdoor lights by Danish design duo Says Who in a streamlined, architectural design. The geometric shape adds a modern, yet timeless expression to your home - while the oblique shade provides a unique and interesting look from all angles. The large, illuminated plate is the perfect place to highlight the resident's house number or names. Matte, slightly textured surface in painted aluminium.