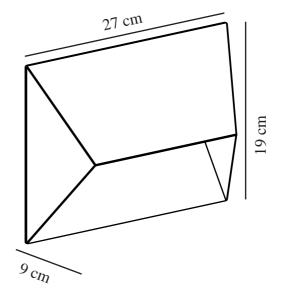

Primary material: Galvanized steel Secondary material: Glass Suitable for Seaside: True Colour: Galvanized Height (cm): 19 Width (cm): 27 Projection (cm): 9.5

Mount directly into insulation:

False

EAN: 5704924014925 TUN: 2310334