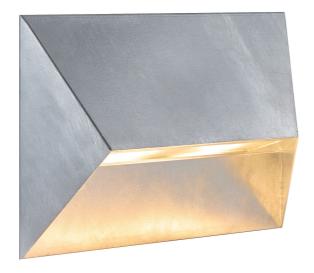

Pontio is a series of outdoor lights with a streamlined, architectural design by Danish design duo Says Who. The geometric shape adds modern yet timeless style to your home, while the oblique shade provides a unique and interesting look from all angles. The large, illuminated plate is the perfect way to highlight the residents' house number or names.

The beautiful and durable version in galvanised steel is especially suitable for use in harsh coastal climates. Nordlux offers a 15-year warranty on galvanised steel. This warranty includes extensive corrosion in the form of holes in the metal caused by rust.