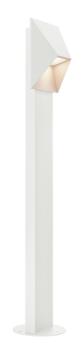

## **PONTIO | GARDEN LIGHT | WHITE**

2218208001

Voltage (V): 220-240 Volt IP degree: IP54

Maximum bulb wattage (W): 25W Class (Class 1, Class 2, Class 3): Class 1 (Earth contact)

Socket type: GU10 Parallel connection: True

Primary material: Aluminium Suitable for Seaside: False

Colour: White

Height (cm): 85 Width (cm): 15

Outdoor base dimension (cm):

14,5

Lenght (cm): 15 Projection (cm): 15.2

EAN: 5704924010903 TUN: 2276880

Item Number: 2218208001 Pcs Per Master Carton: 3 Sales Box Height (cm): 86.5 Sales Box Width(cm): 16.5 Sales Box Depth (cm): 16.5 Sales Box Volume m³: 0.0235 Product net weight (kg): 1.65

- Architectural design Parallel connection possible
- Fits our base unit for easy installation in ground

Pontio is a series of outdoor lights by Danish design duo Says Who in a streamlined, architectural design. The geometric shape adds a modern, yet timeless expression to your home - while the oblique shade provides a unique and interesting look from all angles. Matte, slightly textured surface in painted aluminium. Easy installation in ground with the Nordlux base unit.