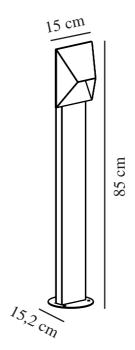

Primary material: Aluminium Suitable for Seaside: False

Colour: White

Height (cm): 85 Width (cm): 15

Outdoor base dimension (cm):

14,5

Lenght (cm): 15 Projection (cm): 15.2

EAN: 5704924010903 TUN: 2276880

Item Number: 2218208001 Pcs Per Master Carton: 3 Sales Box Height (cm): 86.5 Sales Box Width(cm): 16.5 Sales Box Depth (cm): 16.5 Sales Box Volume m³: 0.0235 Product net weight (kg): 1.65