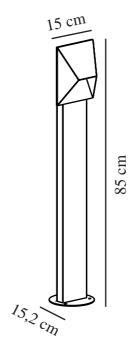

Primary material: Aluminium Suitable for Seaside: False

Colour: Black

Height (cm): 85 Width (cm): 15

Outdoor base dimension (cm):

14,5

Lenght (cm): 15 Projection (cm): 15.2

EAN: 5704924010910 TUN: 2276850

Item Number: 2218208003 Pcs Per Master Carton: 3 Sales Box Height (cm): 86.5 Sales Box Width(cm): 16.5 Sales Box Depth (cm): 16.5 Sales Box Volume m³: 0.0235 Product net weight (kg): 1.65