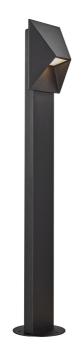

- Architectural design Parallel connection possible
- Fits our base unit for easy installation in ground

Pontio is a series of outdoor lights by Danish design duo Says Who in a streamlined, architectural design. The geometric shape adds a modern, yet timeless expression to your home - while the oblique shade provides a unique and interesting look from all angles. Matte, slightly textured surface in painted aluminium. Easy installation in ground with the Nordlux base unit.