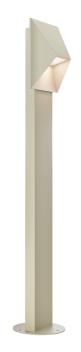

Pontio is a series of outdoor lights by Danish design duo Says Who in a streamlined, architectural design. The geometric shape adds a modern, yet timeless expression to your home - while the oblique shade provides a unique and interesting look from all angles. Matte, slightly textured surface in painted aluminium. Easy installation in ground with the Nordlux base unit.