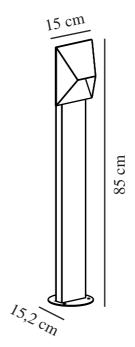

Primary material: Aluminium Suitable for Seaside: False Colour: Sanded

Height (cm): 85 Width (cm): 15

Outdoor base dimension (cm):

14.5

Lenght (cm): 15 Projection (cm): 15.2

EAN: 5704924010927 TUN: 2276864