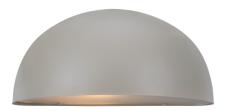

• Classic, timeless design • Parallel connection possible

The Scorpius wall light has a classic and timeless design. Scorpius has many uses – the perfect fit at the front door, at the entrance, on the fence, or in the stairwell. It can be used alone or with several lights placed side by side. Carried out in a soft, sandy colour.