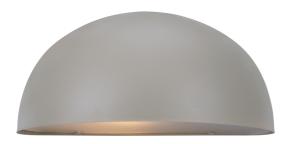

## **SCORPIUS MAXI | WALL LIGHT | SANDED**

nordlux®

Voltage (V): 220-240 Volt IP degree: IP33

Maximum bulb wattage (W): 60W Class (Class 1, Class 2, Class 3):

Class 1 (Earth contact) Socket type: E27

Parallel connection: True

Primary material: Metal Secondary material: Plastic Suitable for Seaside: False

Colour: Sanded

Height (cm): 14 Width (cm): 27 Projection (cm): 14.5

EAN: 5704924010538 TUN: 2276849 Item Number: 21751008 Pcs Per Master Carton: 3 Sales Box Height (cm): 14 Sales Box Width(cm): 29.5 Sales Box Depth (cm): 27.5 Sales Box Volume m³: 0.0114 Product net weight (kg): 0.65

• Classic, timeless design • Parallel connection possible

The Scorpius wall light has a classic and timeless design. Scorpius has many uses - the perfect fit at the front door, at the entrance, on the fence, or in the stainwell. It can be used alone or with several lights placed side by side. Carried out in a soft, sandy colour.