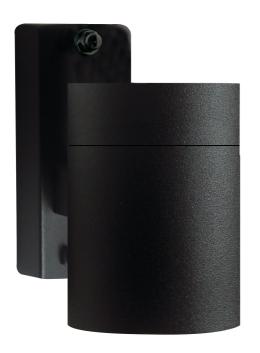

## TIN SINGLE | WALL LIGHT | BLACK

## nordlux®

I

21269903

Voltage (V): 230 Volt IP degree: IP54 Maximum bulb wattage (W): 35W Class (Class 1, Class 2, Class 3): Class 1 (Earth contact) Socket type: GU10 Parallel connection: False

Primary material: Metal Secondary material: Glass Colour of the glass: Clear Suitable for Seaside: False Colour: Black Height (cm): 12 Projection (cm): 11.5

## Stylish and modern design Decorative downlight effect

Wall light from Nordlux crafted in a very stylish and modern design. The light will fit perfectly on the outer wall or as a patio light.