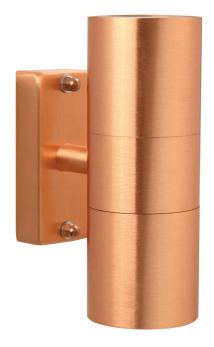

## TIN DOUBLE | WALL LIGHT | COPPER

21279930

Voltage (V): 230 Volt IP degree: IP54 Maximum bulb wattage (W): 2X35W

Class (Class 1, Class 2, Class 3): Class 1 (Earth contact)

Socket type: GU10 Parallel connection: False

Primary material: Copper Secondary material: Glass Colour of the glass: Clear Suitable for Seaside: True Colour: Copper Height (cm): 17 Projection (cm): 11.5

EAN: 5701581327887 TUN: 1827279 Item Number: 21279930 Pcs Per Master Carton: 3 Sales Box Height (cm): 18 Sales Box Width(cm): 8 Sales Box Depth (cm): 13 Sales Box Volume m³: 0.0019 Product net weight (kg): 0.72

Both up- and downlight • Durable material that is well-suited for harsh weather
• 15-year guarantee on extensive corrosion

Stylish outdoor wall light from Nordlux in streamlined design – a gorgeous outdoor light source for the front door or near the carport. The light has two light bulbs, which give an elegant and interesting lighting.