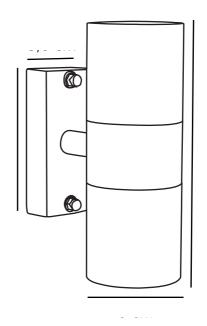

Primary material: Copper Secondary material: Glass Colour of the glass: Clear Suitable for Seaside: True Colour: Copper Height (cm): 17 Projection (cm): 11.5

EAN: 5701581327887 TUN: 1827279 Item Number: 21279930 Pcs Per Master Carton: 3 Sales Box Height (cm): 18 Sales Box Width(cm): 8 Sales Box Depth (cm): 13 Sales Box Volume m³: 0.0019 Product net weight (kg): 0.72