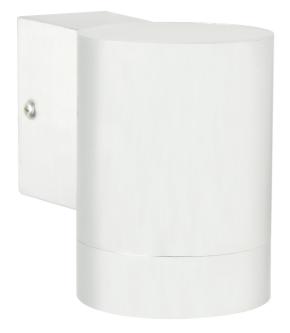

## TIN MAXI | WALL LIGHT | WHITE

21509901

Voltage (V): 230 Volt IP degree: IP54 Maximum bulb wattage (W): 35W Class (Class 1, Class 2, Class 3): Class 1 (Earth contact) Socket type: GU10 Parallel connection: False

Primary material: Metal Secondary material: Glass Colour of the glass: Clear Suitable for Seaside: False

Colour: White

Height (cm): 10.5 Projection (cm): 12.5

EAN: 5701581322882 TUN: 1824805 Item Number: 21509901 Pcs Per Master Carton: 3 Sales Box Height (cm): 11 Sales Box Width(cm): 8 Sales Box Depth (cm): 14 Sales Box Volume m³: 0.0012 Product net weight (kg): 0.367

• Stylish and modern design • Decorative downlight effect

Wall light from Nordlux crafted in a very stylish and modern design. The light will fit perfectly on the outer wall or as a patio light.