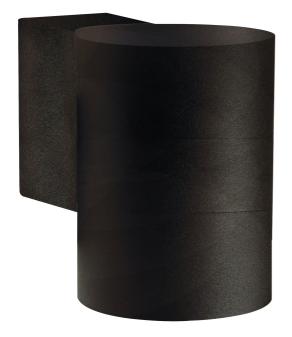

## TIN MAXI | WALL LIGHT | BLACK

21509903

Voltage (V): 230 Volt IP degree: IP54 Maximum bulb wattage (W): 35W Class (Class 1, Class 2, Class 3): Class 1 (Earth contact) Socket type: GU10 Parallel connection: False

Secondary material: Glass Colour of the glass: Clear Suitable for Seaside: False

Primary material: Metal

Colour: Black

Height (cm): 10.5 Projection (cm): 12.5

EAN: 5701581322981 TUN: 1824807 Item Number: 21509903 Pcs Per Master Carton: 3 Sales Box Height (cm): 8 Sales Box Width(cm): 11 Sales Box Depth (cm): 13.5 Sales Box Volume m³: 0.0012 Product net weight (kg): 0.367

• Stylish and modern design • Decorative downlight effect

Wall light from Nordlux crafted in a very stylish and modern design. The light will fit perfectly on the outer wall or as a patio light.