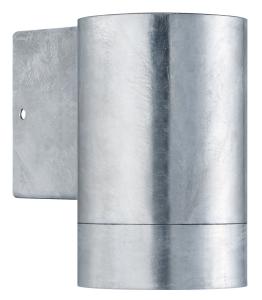

## TIN MAXI | WALL LIGHT | GALVANIZED

Stylish and modern design • Decorative downlight effect • Prevents light pollution
Durable material that is well-suited for harsh weather • 15-year guarantee on extensive corrosion

Tin is a stylish and modern outdoor wall light in a streamlined design – a gorgeous outdoor light for the front door, terrace or near the carport. The lamp has a downward facing light that creates a beautiful and decorative effect.

The beautiful and durable version in galvanised steel is especially suitable for use in harsh coastal climates. Nordlux offers a 15year warranty on galvanised steel. This warranty includes extensive corrosion in the form of holes in the metal caused by rust.