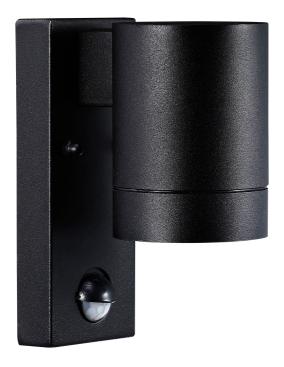

## TIN MAXI SENSOR | WALL LIGHT | BLACK

21509103

Voltage (V): 230 Volt IP degree: IP54 Maximum bulb wattage (W): 35W Class (Class 1, Class 2, Class 3): Class 1 (Earth contact) Socket type: GU10 Parallel connection: True

• Built-in daylight and motion sensor

Wall light with motion sensor from Nordlux, crafted in a very stylish and modern design. The light will fit perfectly on the outer wall or as a patio light.