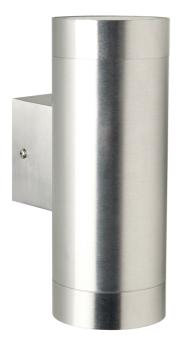

## TIN MAXI DOUBLE | WALL LIGHT | ALUMINIUM

nordlux®

21519929

Voltage (V): 230 Volt IP degree: IP54 Maximum bulb wattage (W): 2X35W

Class (Class 1, Class 2, Class 3): Class 1 (Earth contact)

Socket type: GU10 Parallel connection: False

Primary material: Aluminium Secondary material: Glass Colour of the glass: Clear Suitable for Seaside: False Colour: Aluminium Height (cm): 19 Projection (cm): 12.5

EAN: 5701581329089 TUN: 1828018 Item Number: 21519929 Pcs Per Master Carton: 3 Sales Box Height (cm): 21 Sales Box Width(cm): 8 Sales Box Depth (cm): 14 Sales Box Volume m³: 0.0024 Product net weight (kg): 0.48

• Stylish and modern design • Decorative up- and downlight effect

Stylish outdoor wall light from Nordlux in streamlined design – a gorgeous outdoor light source for the front door or near the carport. The light has two light bulbs, which give an elegant and interesting lighting.