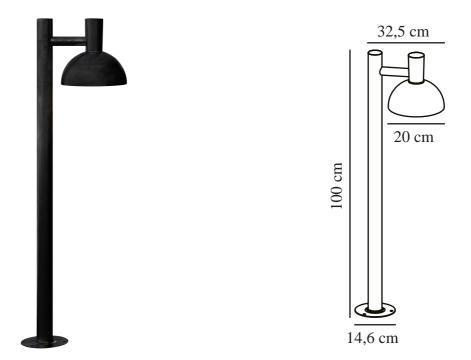

Height (cm): 100 Tube Diameter (cm): 5 Shade Diameter (cm): 20 Outdoor base dimension (cm): 14.6 Projection (cm): 32.5

EAN: 5704924004681 TUN: 2139910 Item Number: 2118108003 Pcs Per Master Carton: 2

Sales Box Height (cm): 101 Sales Box Width(cm): 33.5 Sales Box Depth (cm): 21 Sales Box Volume m<sup>3</sup>: 0.0711 Product net weight (kg): 2.57