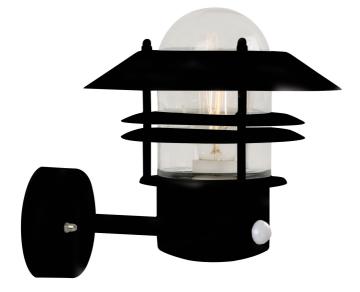

## nordlux®

25031003

\_\_\_\_

Voltage (V): 230 Volt IP degree: IP54 Maximum bulb wattage (W): 60W Class (Class 1, Class 2, Class 3): Class 1 (Earth contact) Socket type: E27 Parallel connection: True

Primary material: Metal Secondary material: Glass Colour of the glass: Clear Suitable for Seaside: False Colour: Black Height (cm): 23 Shade Diameter (cm): 22 Projection (cm): 25

## • Built-in parallel connection • Built-in daylight and motion sensor

A classic light fixture from Nordlux, suitable for mounting in the driveway, at the entrance, on the terrace, or on the patio. This model is designed with an upward facing lampshade. The built-in sensor ensures that the light turns on automatically when it detects motion nearby. At the same time, it ensures that the light is not turned on unnecessarily.