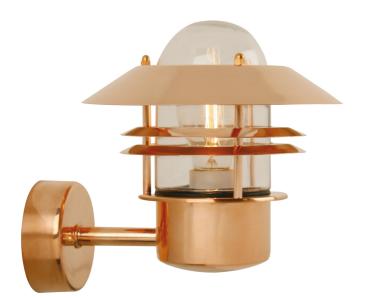

## **BLOKHUS UP | WALL LIGHT | COPPER**

25011030

Voltage (V): 230 Volt IP degree: IP54 Maximum bulb wattage (W): 60W Class (Class 1, Class 2, Class 3): Class 1 (Earth contact) Socket type: E27 Parallel connection: True

Primary material: Copper Secondary material: Glass Colour of the glass: Clear Suitable for Seaside: True Colour: Copper Height (cm): 23 Shade Diameter (cm): 22 Projection (cm): 25

EAN: 5701581115040 TUN: 5061468 Item Number: 25011030 Pcs Per Master Carton: 3 Sales Box Height (cm): 23 Sales Box Width(cm): 22 Sales Box Depth (cm): 23 Sales Box Volume m³: 0.0116 Product net weight (kg): 1.24

Built-in parallel connection • Durable material that is well-suited for harsh weather
• 15-year guarantee on extensive corrosion

A classic light fixture from Nordlux, suitable for mounting in the driveway, at the entrance, on the terrace, or on the patio. This model is designed with an upward facing lampshade.

We recommend light fixtures in copper for coastal areas.