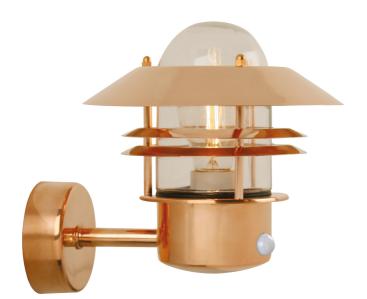

## BLOKHUS UP SENSOR | WALL LIGHT | COPPER NOrd UX®

Voltage (V): 230 Volt IP degree: IP54 Maximum bulb wattage (W): 60W Class (Class 1, Class 2, Class 3): Class 1 (Earth contact) Socket type: E27 Parallel connection: True

Primary material: Copper Secondary material: Glass Colour of the glass: Clear Suitable for Seaside: True Colour: Copper

Height (cm): 23 Shade Diameter (cm): 22 Projection (cm): 25

EAN: 5701581118041 TUN: 5061471 Item Number: 25031030 Pcs Per Master Carton: 3 Sales Box Height (cm): 30 Sales Box Width(cm): 23 Sales Box Depth (cm): 22 Sales Box Volume m³: 0.0152 Product net weight (kg): 1.405

• Built-in parallel connection • Built-in daylight and motion sensor

• Durable material that is well-suited for harsh weather • 15-year guarantee on extensive corrosion

A classic light fixture from Nordlux, suitable for mounting in the driveway, at the entrance, on the terrace, or on the patio. This model is designed with an upward facing lampshade. The built-in sensor ensures that the light turns on automatically when it detects motion nearby. At the same time, it ensures that the light is not turned on unnecessarily.

We recommend light fixtures in copper for coastal areas.