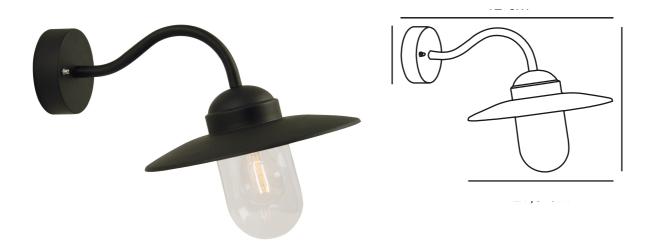

## nordlux®

22671003

Voltage (V): 230 Volt IP degree: IP54 Maximum bulb wattage (W): 60W Class (Class 1, Class 2, Class 3): Class 2 (Double isolated) Socket type: E27 Parallel connection: True

Primary material: Metal Secondary material: Glass Colour of the glass: Clear Suitable for Seaside: False Colour: Black Height (cm): 27 Width (cm): 27.5 Shade Diameter (cm): 27.5 Projection (cm): 42