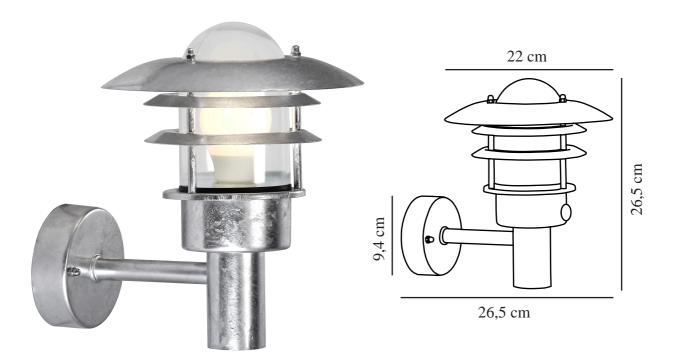

Primary material: Galvanized steel Secondary material: Glass Colour of the glass: Clear Suitable for Seaside: True Colour: Galvanized Height (cm): 26.5 Width (cm): 22 Shade Diameter (cm): 22 Projection (cm): 26.5