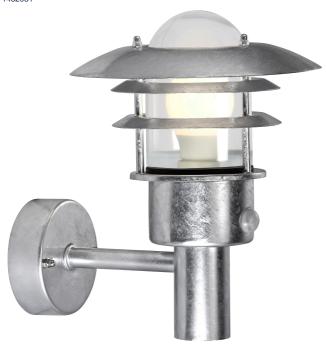

## LØNSTRUP 22 SENSOR | WALL LIGHT | GALVANIZED

71432031

Voltage (V): 230 Volt IP degree: IP44 Maximum bulb wattage (W): 60W Class (Class 1, Class 2, Class 3): Class 1 (Earth contact) Socket type: E27 Parallel connection: True

Primary material: Galvanized steel Secondary material: Glass Colour of the glass: Clear Suitable for Seaside: True Colour: Galvanized Height (cm): 26.5 Width (cm): 22 Shade Diameter (cm): 22 Projection (cm): 26.5

Built-in parallel connection • Durable material that is well-suited for harsh weather
• 15-year guarantee on extensive corrosion

A classic wall light from Nordlux with sensor. The wall light is perfect for mounting in the driveway, at the entrance, on the terrace, or on the patio. The built-in sensor ensures that the light turns on automatically when it detects motion nearby. At the same time, it ensures that the light is not turned on unnecessarily.

The galvanised finish makes the light fixture resistant to the Nordic climate. We recommend light fixtures in galvanised steel for coastal areas