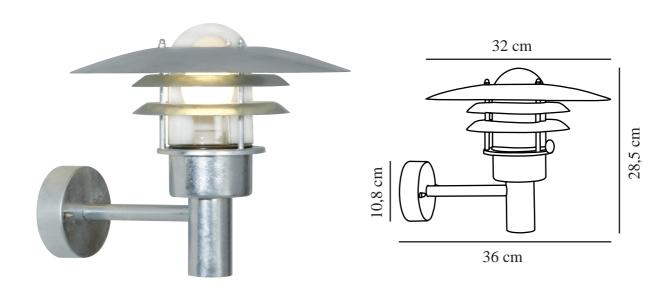

71411031

Voltage (V): 230 Volt IP degree: IP44 Maximum bulb wattage (W): 60W Class (Class 1, Class 2, Class 3): Class 2 (Double isolated) Socket type: E27 Parallel connection: True

Primary material: Galvanized steel Secondary material: Glass Colour of the glass: Clear Suitable for Seaside: True Colour: Galvanized Height (cm): 28.5 Width (cm): 32 Shade Diameter (cm): 32 Projection (cm): 36