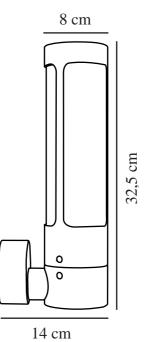

Parallel connection: True

Height (cm): 32.5 Lenght (cm): 14 Projection (cm): 8

EAN: 5704924005893 TUN: 2140718 Item Number: 77479938 Pcs Per Master Carton: 3 Sales Box Height (cm): 34 Sales Box Width(cm): 8.5 Sales Box Depth (cm): 14.5 Sales Box Volume m<sup>3</sup> : 0.0042 Product net weight (kg): 1.42