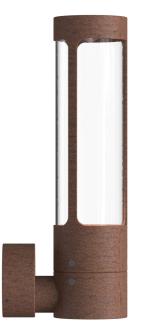

## HELIX | WALL LIGHT | CORTEN

Voltage (V): 230 Volt IP degree: IP44 Maximum bulb wattage (W): 8W Class (Class 1, Class 2, Class 3): Class 1 (Earth contact) Socket type: GU10

Primary material: Corten Secondary material: Plastic Suitable for Seaside: True Colour: Corten

Parallel connection possible 
• Durable material that is well-suited for harsh weather
• 15-year guarantee on extensive corrosion

Helix illuminates outdoor areas with its distinctive design. The screws are visible, and the finish exudes raw confidence. The actual light bulb is hidden from the eye. It comes from below and ensures indirect lighting, which is evenly distributed in the top part of the light. Design by Bønnelycke MDD.