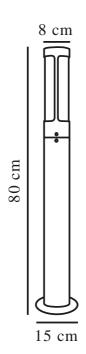

Primary material: Corten Secondary material: Plastic Suitable for Seaside: True

Colour: Corten

Height (cm): 80

EAN: 5704924005909 TUN: 2140719 Item Number: 77499938 Pcs Per Master Carton: 2 Sales Box Height (cm): 81.5 Sales Box Width(cm): 15.5 Sales Box Depth (cm): 15.5 Sales Box Volume m³: 0.0196 Product net weight (kg): 2.67