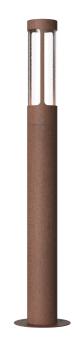

• Parallel connection possible • Can be mounted on Nordlux base unit

• Durable material that is well-suited for harsh weather • 15-year guarantee on extensive

Helix illuminates outdoor areas with its distinctive design. The screws are visible, and the finish exudes raw confidence. The actual light bulb is hidden from the eye. It comes from below and ensures indirect lighting, which is evenly distributed in the top part of the light. Design by Bønnelycke MDD.