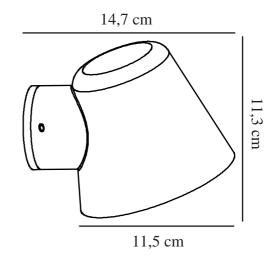

Primary material: Brass Secondary material: Glass Suitable for Seaside: True Colour: Brass

Height (cm): 10.9 Width (cm): 11.5 Shade Diameter (cm): 11.5 Projection (cm): 14.4

EAN: 5704924017421 TUN: 2366786