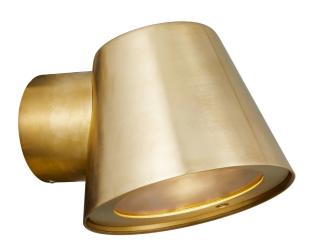

## **ALERIA | WALL LIGHT | BRASS**

Voltage (V): 230 Volt IP degree: IP44 Maximum bulb wattage (W): 35W Class (Class 1, Class 2, Class 3): Class 1 (Earth contact) Socket type: GU10

Parallel connection: False

Primary material: Brass Secondary material: Glass Suitable for Seaside: True Colour: Brass

Height (cm): 10.9 Width (cm): 11.5 Shade Diameter (cm): 11.5 Projection (cm): 14.4

EAN: 5704924017421 TUN: 2366786

• Durable material that is well-suited for harsh weather • 15-year guarantee on extensive

Aleria is a small lamp that does not take up any unnecessary space, and at the same time provides good, functional lighting. With its soft shapes and elegant design, this lamp becomes a beautiful decoration for your outdoor space. Aleria is made of brass and is perfect by the driveway, front door or garage.

The beautiful and durable brass version is especially suitable for harsh seaside use. Nordlux offers 15 years of guarantee on brass. This guarantee applies to extensive corrosion in the form of holes in the metal caused by rust.