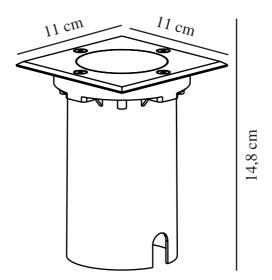

Primary material: Aluminium Secondary material: Stainless

Suitable for Seaside: False Colour: Stainless steel

Height (cm): 14.8 Width (cm): 11 Lenght (cm): 11

EAN: 5704924012495 TUN: 2277001 Item Number: 2218410034