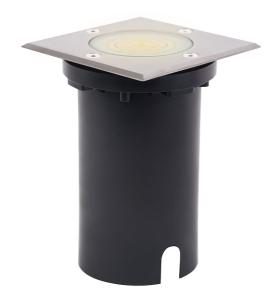

## ANDOR | RECESSED LIGHT | STAINLESS STEEL NOrd UX®

Voltage (V): 220-240 Volt IP degree: IP67 Maximum bulb wattage (W): 15W Class (Class 1, Class 2, Class 3): Class 1 (Earth contact) Socket type: GU10 Parallel connection: True

• Parallel connection possible

The Andor recessed spotlight gives you the opportunity to illuminate your driveway, walkway or garden, and obtain excellent lighting without visible spotlights. Parallel connection possible.