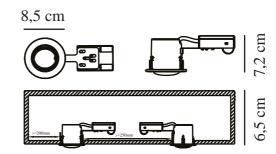

Primary material: Plastic Secondary material: Metal Suitable for Seaside: False

Colour: White

Height (cm): 7.2 Built In Spot Diameter (cm): 8.5 Mount directly into insulation: True Tilt Angle (°): 30

EAN: 5701581295186 TUN: 1703669 Item Number: 71810101 Pcs Per Master Carton: 3 Sales Box Height (cm): 8 Sales Box Width(cm): 9 Sales Box Depth (cm): 20 Sales Box Volume m³: 0.0014 Product net weight (kg): 0.162