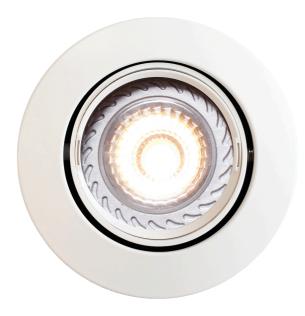

## **MIXIT PRO | DOWNLIGHT | WHITE**

71810101

Voltage (V): 230 Volt IP degree: IP23 Maximum bulb wattage (W): 8W

Class (Class 1, Class 2, Class 3): Class 2 (Double isolated) Socket type: GU10 Parallel connection: True

- Can be mounted directly into insulation Parallel connection possible
  - Connector block included Suitable for in- and outdoor use (IP23)

Nordlux Mixit Pro built-in spotlight with white lacquered finish. The spotlight can be mounted directly in the insulation. Does not include light bulb. Suitable for both indoor and outdoor use, e.g. for installation in soffits.