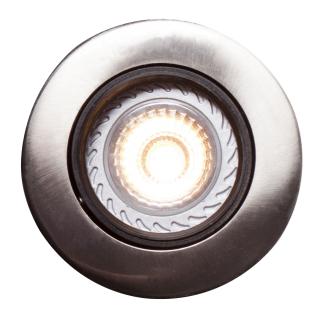

## MIXIT PRO | DOWNLIGHT | BRUSHED STEEL

71810132

Voltage (V): 230 Volt IP degree: IP23 Maximum bulb wattage (W): 8W LED Class (Class 1, Class 2, Class 3):

Class 2 (Double isolated)
Socket type: GU10
Parallel connection: True

Primary material: Metal Secondary material: Plastic Suitable for Seaside: False Colour: Brushed steel Height (cm): 7.2 Built In Spot Diameter (cm): 8.5 Mount directly into insulation: True Tilt Angle (°): 30

- Can be mounted directly into insulation Parallel connection possible
  - Connector block included Suitable for in- and outdoor use (IP23)

Nordlux Mixit Pro built-in spotlight with finish in brushed steel. The spotlight can be mounted directly in the insulation. Does not include light bulb. Suitable for both indoor and outdoor use, e.g. for installation in soffits.