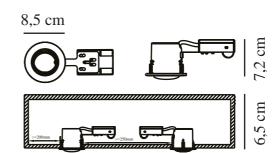

Primary material: Metal Secondary material: Plastic Suitable for Seaside: False Colour: Brushed steel Height (cm): 7.2 Built In Spot Diameter (cm): 8.5 Mount directly into insulation: True Tilt Angle (°): 30