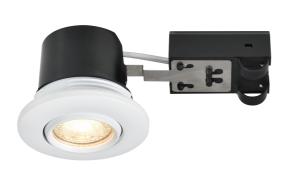

## **UMBERTO | DOWNLIGHT | WHITE**

2210100001

Voltage (V): 220-240 Volt

IP degree: IP44

Maximum bulb wattage (W): 7,5W

LED

Class (Class 1, Class 2, Class 3): Class 2 (Double isolated)

Socket type: GU10 Parallel connection: True

Primary material: Metal Secondary material: Plastic

Colour: White

Height (cm): 8

Mount directly into insulation: True

Tilt Angle (°): 15

EAN: 5704924012501 TUN: 2277021

Item Number: 2210100001

Pcs Per Master Carton: 6 Sales Box Height (cm): 8.4

• Directional light (15 degree tilt) • Parallel connection possible • Suitable for the bathroom

Umberto is an elegant downlight that is very easy to install without any springs or brackets – making it ideal for even deep ceilings and various materials.

Umberto requires a regular GU10 bulb and can be adjusted for a directional light. The high IP rating (IP44) means it is also suitable for the bathroom