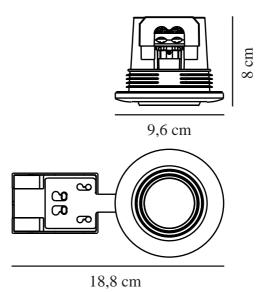

Primary material: Metal Secondary material: Plastic

Colour: White

Height (cm): 8

Mount directly into insulation: True

Tilt Angle (°): 15

EAN: 5704924012501 TUN: 2277021

Item Number: 2210100001

Pcs Per Master Carton: 6 Sales Box Height (cm): 8.4

Sales Box Width(cm): 19.4 Sales Box Depth (cm): 10.3

Sales Box Depth (cm): 10.3
Sales Box Volume m³: 0.0017

Product net weight (kg): 0.189

Easy push-in installation without springs or brackets • Can be mounted directly into insulation • Suitable for deep ceilings