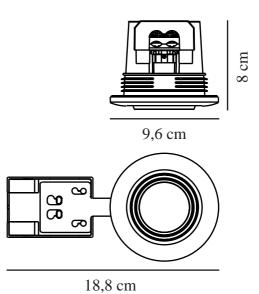

Primary material: Metal Secondary material: Plastic

Colour: Black

Height (cm): 8 Mount directly into insulation: True Tilt Angle (°): 15

EAN: 5704924012518 TUN: 2277023 Item Number: 2210100003 Pcs Per Master Carton: 6 Sales Box Height (cm): 8.4 Sales Box Width(cm): 19.4 Sales Box Depth (cm): 10.3 Sales Box Volume m<sup>3</sup> : 0.0017 Product net weight (kg): 0.19