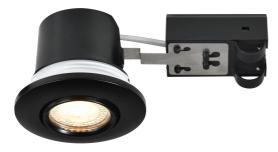

## UMBERTO | DOWNLIGHT | BLACK

• Easy push-in installation without springs or brackets • Can be mounted directly into insulation • Suitable for deep ceilings

• Directional light (15 degree tilt) • Parallel connection possible • Suitable for the bathroom

Umberto is an elegant downlight that is very easy to install without any springs or brackets - making it ideal for even deep ceilings and various materials.

Umberto requires a regular GU10 bulb and can be adjusted for a directional light. The high IP rating (IP44) means it is also suitable for the bathroom.