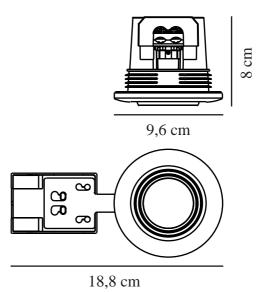

Primary material: Metal

Colour: Nickel

Height (cm): 8

Mount directly into insulation: True

Tilt Angle (°): 15

EAN: 5704924012525 TUN: 2277016

Item Number: 2210100055

Pcs Per Master Carton: 6 Sales Box Height (cm): 8.4

Sales Box Width(cm): 19.4

Sales Box Depth (cm): 10.3

Sales Box Volume m³: 0.0017 Product net weight (kg): 0.191

Secondary material: Plastic

- Easy push-in installation without springs or brackets Can be mounted directly into insulation • Suitable for deep ceilings
- Directional light (15 degree tilt) Parallel connection possible Suitable for the bathroom