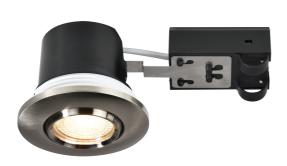

## **UMBERTO | DOWNLIGHT | NICKEL**

2210100055

Voltage (V): 220-240 Volt IP degree: IP44

Maximum bulb wattage (W): 7,5W

Class (Class 1, Class 2, Class 3): Class 2 (Double isolated)

Socket type: GU10 Parallel connection: True

Primary material: Metal

Colour: Nickel

Height (cm): 8

Mount directly into insulation: True

Tilt Angle (°): 15

EAN: 5704924012525 TUN: 2277016

Item Number: 2210100055

Pcs Per Master Carton: 6 Sales Box Height (cm): 8.4

Sales Box Width(cm): 19.4

Sales Box Depth (cm): 10.3

Sales Box Volume m³: 0.0017 Product net weight (kg): 0.191

Secondary material: Plastic

- Easy push-in installation without springs or brackets Can be mounted directly into insulation • Suitable for deep ceilings
- Directional light (15 degree tilt) Parallel connection possible Suitable for the bathroom

Umberto is an elegant downlight that is very easy to install without any springs or brackets - making it ideal for even deep ceilings and various materials.

Umberto requires a regular GU10 bulb and can be adjusted for a directional light. The high IP rating (IP44) means it is also