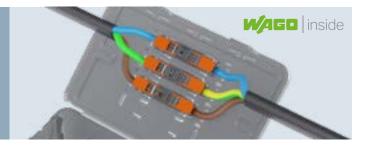

#### **WAGO 221 Connectors**

As well as the new WAGO Inline connectors, the KonnektIT can also house WAGO 221's series in 2, 3 or 5 way options.

The conenctors simply click into the inner side walls and offer a secure tidy and professional finish

Terminal: 3 x 3-pole WAGO 221-413 lever connector.

KonnektIT 204 CL 5x221-413 10112406

KonnektIT 204 WH 5x221-413

10112585

KonnektIT 204 LC 3x221-2411 10112451

KonnektIT 204 WH 3x221-2411 10112403

Terminal: 3 x WAGO 221-2411 Inline lever connector.