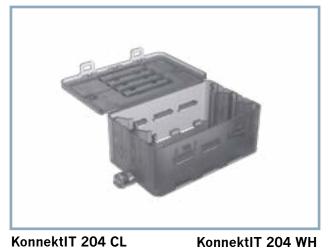

## **Variants**

KonnektIT 204 CL

10112454

10112584

Terminal: empty.

3x221-413

10112450

3x221-413 10112402