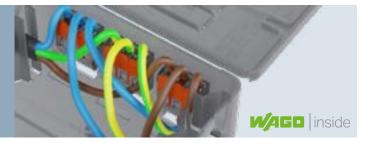

#### **WAGO Inline Connectors**

The KonnektlT has been designed to work with WAGO's new inline lever connectors.

The connectors simply click into place on the inside of the lid offering a clean professional finish to your installation