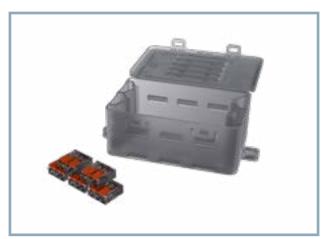

#### **WAGO Inline Connectors**

The KonnektlT has been designed to work with WAGO's new inline lever connectors.

The connectors simply click into place on the inside of the lid offering a clean professional finish to your installation