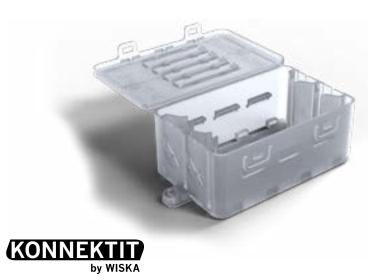

## KonnektlT

Introducing KonnektlT, an innovative new take on the standard connection box.

This clever little box offers IP20 protection, cable retention, easy closing lid and comes with a range of different connectors including WAGO 221 and WAGO Inline.

Time to throw away your old connection box and KonnektlT!

IP20 Protection

Cable Retention

External Lugs

Maintenance Free BS5733\*

Polypropylene

100 x 52 x 35 mm