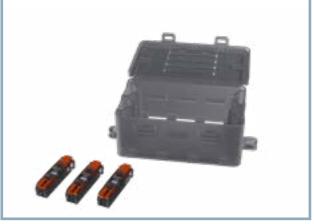

#### **WAGO 221 Connectors**

As well as the new WAGO Inline connectors, the KonnektIT can also house WAGO 221's series in 2, 3 or 5 way options.

The conenctors simply click into the inner side walls and offer a secure tidy and professional finish

Terminal: 3 x 3-pole WAGO 221-413 lever connector.

KonnektIT 204 CL 5x221-413 10112406

KonnektIT 204 WH 5x221-413

10112585

KonnektIT 204 LC 3x221-2411 10112451

KonnektIT 204 WH 3x221-2411 10112403

Terminal: 3 x WAGO 221-2411 Inline lever connector.