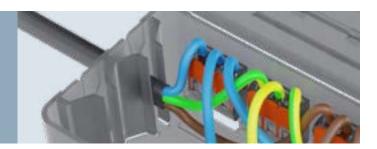

#### **Cable Retention**

The KonnketlT offers cable retention through its unique entry gates.

These entry gates provide pressue to the cable ensuring a tight grip and superior rention for maximum protection.