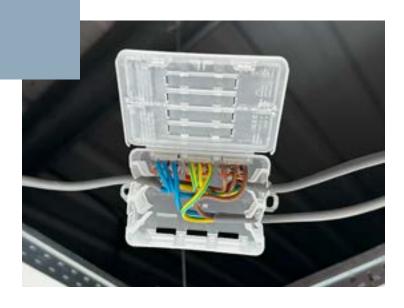

## KonnektlT

Introducing KonnektlT, an innovative new take on the standard connection box.

This clever little box offers IP20 protection, cable retention, easy closing lid and comes with a range of different connectors including WAGO 221 and WAGO Inline.

Time to throw away your old connection box and KonnektlT!

IP20 Protection

Cable Retention

External Lugs

Maintenance Free BS5733\*

Polypropylene

100 x 52 x 35 mm

#### **Cable Retention**

The KonnketlT offers cable retention through its unique entry gates.

These entry gates provide pressue to the cable ensuring a tight grip and superior rention for maximum protection.