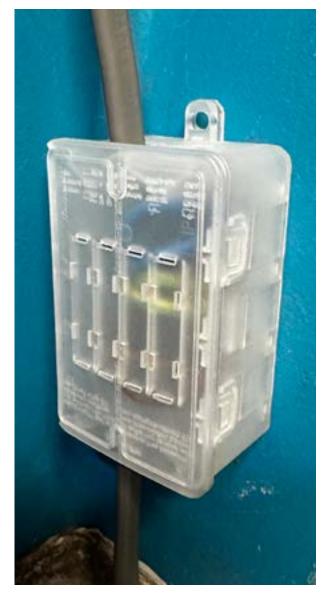

#### **WAGO Inline Connectors**

The KonnektlT has been designed to work with WAGO's new inline lever connectors.

The connectors simply click into place on the inside of the lid offering a clean professional finish to your installation

#### **WAGO 221 Connectors**

As well as the new WAGO Inline connectors, the KonnektIT can also house WAGO 221's series in 2, 3 or 5 way options.

The conenctors simply click into the inner side walls and offer a secure tidy and professional finish