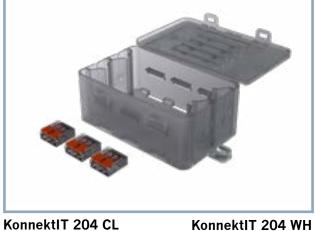

## **Variants**

KonnektIT 204 CL

10112454

10112584

Terminal: empty.

3x221-413

10112450

3x221-413 10112402

Terminal: 3 x 3-pole WAGO 221-413 lever connector.

KonnektIT 204 CL 5x221-413 10112406

KonnektIT 204 WH 5x221-413

10112585

KonnektIT 204 LC 3x221-2411 10112451

KonnektIT 204 WH 3x221-2411 10112403

Terminal: 3 x WAGO 221-2411 Inline lever connector.