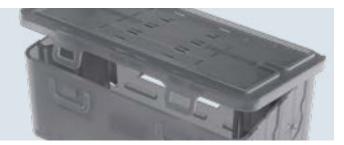

Time to throw away your old connection box and KonnektlT!

IP20 Protection

Cable Retention

External Lugs

Maintenance Free BS5733\*

Polypropylene

100 x 52 x 35 mm

### Easy Closing Lid

The easy closing lid is quick and simple to use ensuring your connections stay well protected

A tool or screwdriver should be used when opening

\*Maintenance Free BS5733 only achieved when using with WAGO 221-413 and 221-2411 terminals.