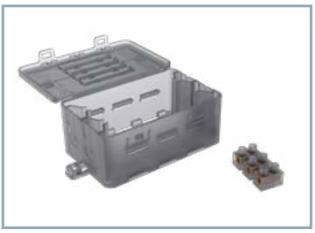

#### **WAGO 221 Connectors**

As well as the new WAGO Inline connectors, the KonnektIT can also house WAGO 221's series in 2, 3 or 5 way options.

The conenctors simply click into the inner side walls and offer a secure tidy and professional finish