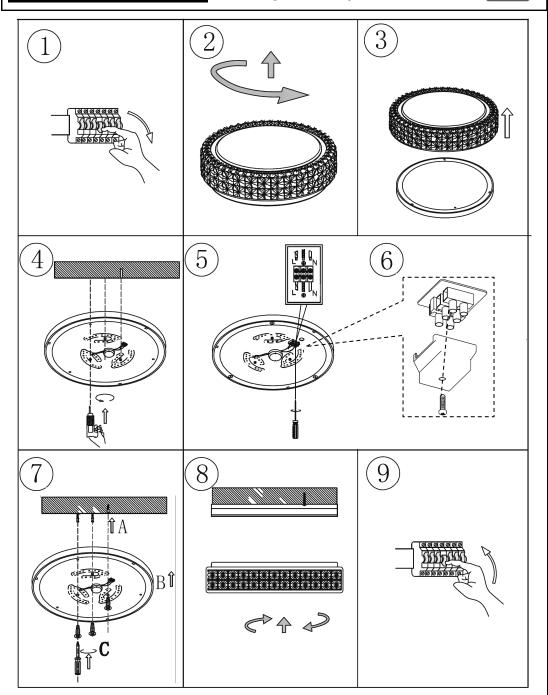

# LIVE - Possible colours : Red or Brown EARTH - Un sleeved copper or (Green / Yellow) NEUTRAL - Possible colours : Black or Blue